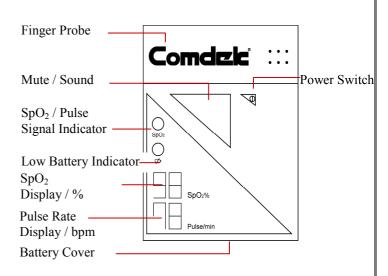

f

continuous use mode

**Auto Off:** Whenever no measurement

detected after 10 seconds

**Dimensions:** 90(L) x 62(W) x 22(H) mm

90 g (without battery) Weight:

**Quality System:** ISO 9001, ISO 13485, GMP

FDA (€ 0434

EN-60601-1, EN-60601-1-1 Safety:

EN-60601-1-2

#### **FEATURES**

- Palm sized design for easy hand carry
- Quick measurement of a convenient use
- Light weight deisgn with large LED display
- Easily visible LED indicator during night time
- Quick response of measurement
- Built in SpO<sub>2</sub> probe
- SpO<sub>2</sub> and pulse signal strength indicator
- Low battery indicator
- Audible and mute selectable
- Low power consumption with auto off fuction

#### STANDARD ACCESSORY

- 3 pcs AAA size alkaline batteries
- Carry bag 2.
- 3. Owner's manual

### PANEL DISPLAY



#### COMDEK INDUSTRIAL CORP.

7Fl.,No1 Alley 6, Lane 235,PaoChiao Rd.,

Hsin Tien, Taipei 23145, Taiwan.

Tel: 886-2-29181266 Fax: 886-2-29181277

http://www.comdek.com Email: medical@comdek.com

## DICTRIBUTED DV

| DISTRIBUTED BY |  |  |
|----------------|--|--|
|                |  |  |
|                |  |  |
|                |  |  |
|                |  |  |
|                |  |  |
|                |  |  |
|                |  |  |
|                |  |  |

<sup>\*</sup> Specifications are subject to change without notice.