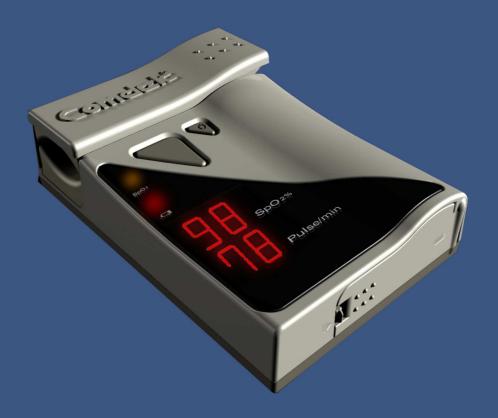

A new clever palm-sized pulse oximeter is launched to suit your needs. MD-680P, a small and compact unit with ergonomic design, is easy carried for spot checking and short-term monitoring. It presents an optimal performance with easy operation. Furthermore, the clear LED digital display brings you an outstanding observation. Those unique and important features make MD-680P become the most necessary and important device in clinical, ambulance and homecare application.