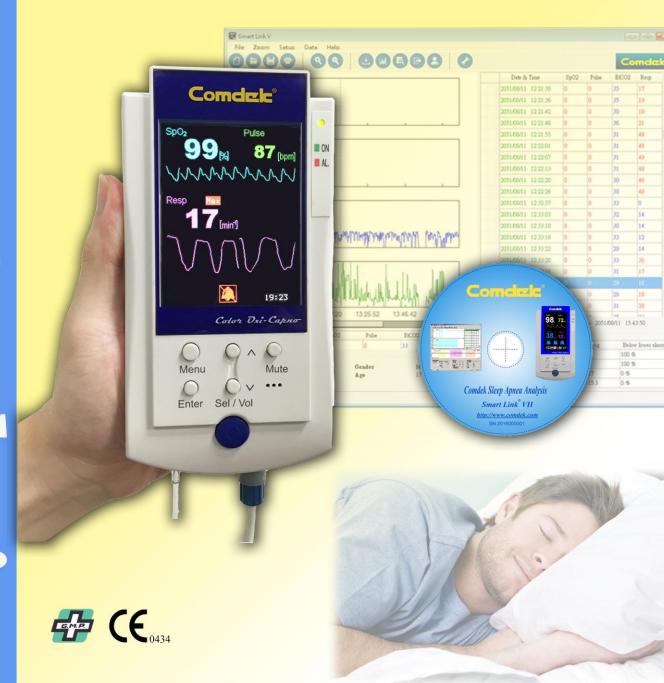

# Sleep Apnea Analysis System

"COMDEK" Sleep Apnea Analysis System is used to measure the physiology of SpO2, Pulse, Respiration Rate for sleep apnea. It provides patients physiological monitoring of health care, Comdek measuring device and software analysis system are effective in clinic center also for home care use; allow patient easily to understand sleeping quality in the very first time.

# **SPECIFICATION**

Model No: MD-668P

Display: Color TFT display with

SpO<sub>2</sub>, Pulse, R.R and

SpO<sub>2</sub>, R.R. waveform

SpO<sub>2</sub> Range: 0%~100%

Pulse Rate Range: 20 bpm~305 bpm Respiration Range: 0 bpm~150 bpm

# **FEATURES**

- Light weight and compact design
- Bright TFT display with adjustable backlight and low power consumption
- R.R. & SpO<sub>2</sub> waveform display
- Up to 72 hours of on screen trending
- Measurement values display in real time
- Built in charger & AC/DC selectable
- USB interface for data analysis and management on PC with optional Smart Link® VII software
- Reliable performance in air ambulance system

# **OPTIONAL SOFTWARE**

Model No. Smart Link® VII

- Diagnosis of Sleep Apnea and Disorders
- Analysis and management of patient data
- Statistics of the Respiration, SpO<sub>2</sub> and Pulse distribution
- Analysis of the physiological curves
- Connect to PC by USB